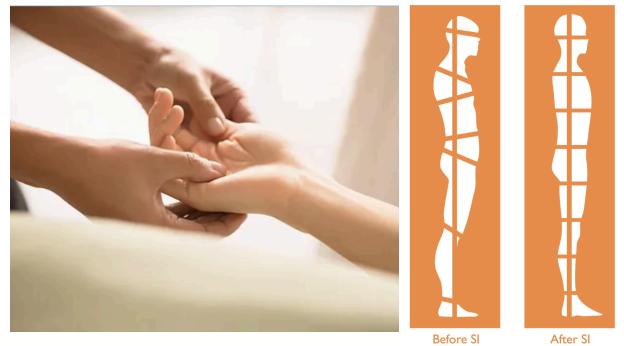

## **3 Structural Integration Sessions**

Find your true alignment and ease your pain!

Structural Integration dramatically alters your structure and posture and can resolve discomfort, release tension and alleviate pain. It can also restore and enhance flexibility, revitalize energy and have you feeling more comfortable in your body.

By facilitating more efficient use of muscles this allows your body to conserve energy, and create more refined patterns of movement with less effort. This reduces chronic stress and enhances neurological functioning